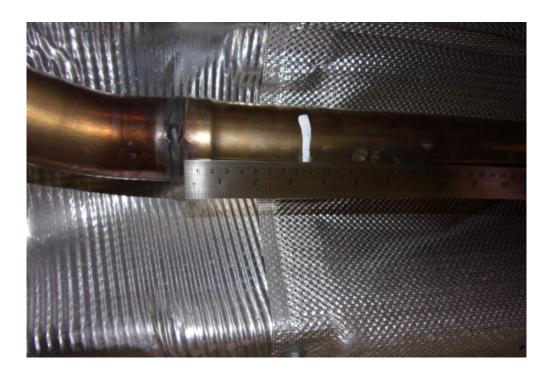

Cut the OE system 85mm in front of the weld (towards the front of the vehicle) and remove sharp edges