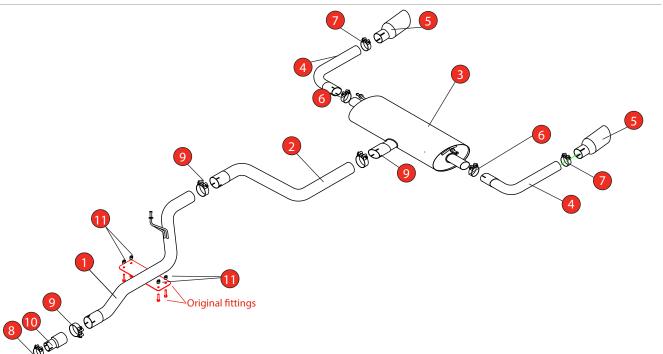

Estimated Fitting Time: 60 Minutes

| NO.     | PART NO.   | DESCRIPTION                     | QTY |  |
|---------|------------|---------------------------------|-----|--|
| 1       | 1307FD     | Centre Pipe                     | 1   |  |
| 2       | 1308FD     | Link Pipe                       | 1   |  |
| 3       | 1309FD     | Rear Section                    | 1   |  |
| 4       | 1315FD     | LH & RH Trim Pipe               | 2   |  |
| 5       | Z023.10162 | Ø114mm Carbon Fibre Ascari Trim | 2   |  |
| Fit Kit |            |                                 |     |  |
| 6       | Z016.10070 | 65mm H/D Clamp                  | 2   |  |
| 7       | Z016.10064 | 63 - 68mm H/D Clamp             | 2   |  |
| 8       | Z016.10001 | 59 - 63mm Clamp                 | 1   |  |
| 9       | Z016.10062 | 79mm H/D Clamp                  | 3   |  |
| 10      | AD46       | Adapter                         | 1   |  |
| 11      | Z026.20161 | 10mm Spacer                     | 4   |  |